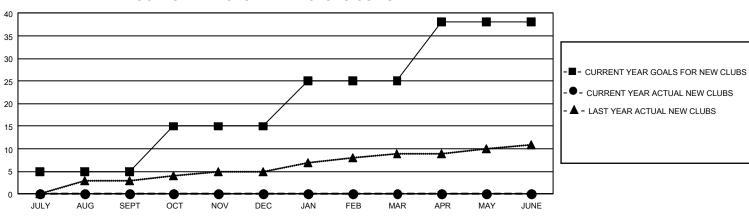

## GAT MONTHLY MEMBERSHIP PROGRESS REPORT

GMT Constitutional Area 1, Group F

REPORT DOES NOT INCLUDE CLUBS IN UNDISTRICTED AREAS.

| Clubs                 |               |           |               | Members               |                         |                         |                                                    |
|-----------------------|---------------|-----------|---------------|-----------------------|-------------------------|-------------------------|----------------------------------------------------|
| RESULTS FOR 2023-2024 |               |           |               | RESULTS FOR 2023-2024 |                         |                         |                                                    |
| QUARTER               | NEW CLUB GOAL | NEW CLUBS | DROPPED CLUBS | QUARTER               | MBER GROWTH NET<br>GOAL | MEMBER GROWTH<br>ACTUAL | DROPPED MEMBERS<br>ACTUAL (including<br>transfers) |
| JULY/AUG/SEPT         | - 15          | 0         | 3             | JULY/AUG/SEPT         | 515                     | 333                     | 405                                                |
| OCT/NOV/DEC           | 30            | 0         | 0             | OCT/NOV/DEC           | 562                     | 0                       | 0                                                  |
| JAN/FEB/MAR           | 30            | 0         | 0             | JAN/FEB/MAR           | 598                     | 0                       | 0                                                  |
| APR/MAY/JUNE          | 39            | 0         | 0             | APR/MAY/JUNE          | 539                     | 0                       | 0                                                  |