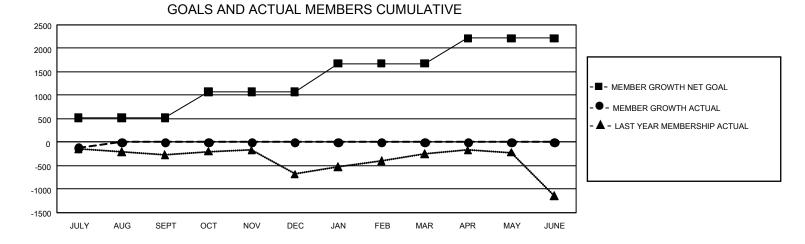

## GAT MONTHLY MEMBERSHIP PROGRESS REPORT

GMT Constitutional Area 1, Group F

REPORT DOES NOT INCLUDE CLUBS IN UNDISTRICTED AREAS.

| Clubs                 |               |           |               | Members               |                         |                         |                                                    |
|-----------------------|---------------|-----------|---------------|-----------------------|-------------------------|-------------------------|----------------------------------------------------|
| RESULTS FOR 2023-2024 |               |           |               | RESULTS FOR 2023-2024 |                         |                         |                                                    |
| QUARTER               | NEW CLUB GOAL | NEW CLUBS | DROPPED CLUBS | QUARTER               | MBER GROWTH NET<br>GOAL | MEMBER GROWTH<br>ACTUAL | DROPPED MEMBERS<br>ACTUAL (including<br>transfers) |
| JULY/AUG/SEPT         | - 15          | 0         | 3             | JULY/AUG/SEPT         | 515                     | 333                     | 405                                                |
| OCT/NOV/DEC           | 30            | 0         | 0             | OCT/NOV/DEC           | 562                     | 0                       | 0                                                  |
| JAN/FEB/MAR           | 30            | 0         | 0             | JAN/FEB/MAR           | 598                     | 0                       | 0                                                  |
| APR/MAY/JUNE          | 39            | 0         | 0             | APR/MAY/JUNE          | 539                     | 0                       | 0                                                  |